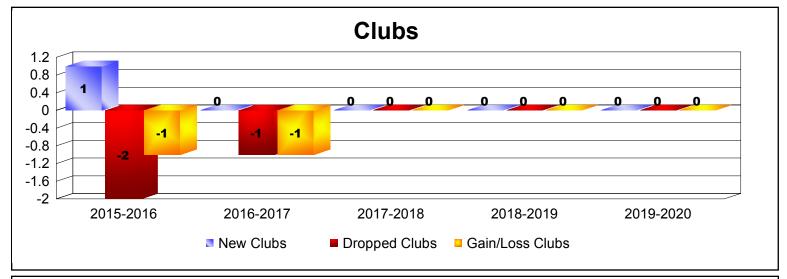

District 201Q4 As of December 2019 Cumulative

| Year      | New<br>Clubs | Dropped<br>Clubs | Gain/<br>Loss<br>Clubs | New<br>Members | Charter<br>Members | Reinstate<br>Members | Transfer<br>Members | Total<br>Member<br>Added | Total<br>Members<br>Dropped | Gain/<br>Loss<br>Members |
|-----------|--------------|------------------|------------------------|----------------|--------------------|----------------------|---------------------|--------------------------|-----------------------------|--------------------------|
| 2015-2016 | 1            | -2               | -1                     | 164            | 30                 | 7                    | 21                  | 222                      | -230                        | -8                       |
| 2016-2017 | 0            | -1               | -1                     | 158            | 19                 | 6                    | 21                  | 204                      | -257                        | -53                      |
| 2017-2018 | 0            | 0                | 0                      | 198            | 2                  | 4                    | 18                  | 222                      | -206                        | 16                       |
| 2018-2019 | 0            | 0                | 0                      | 119            | 5                  | 5                    | 21                  | 150                      | -210                        | -60                      |
| 2019-2020 | 0            | 0                | 0                      | 79             | 2                  | 3                    | 8                   | 92                       | -65                         | 27                       |
| Average   | 0            | -1               | 0                      | 144            | 12                 | 5                    | 18                  | 178                      | -194                        | -16                      |