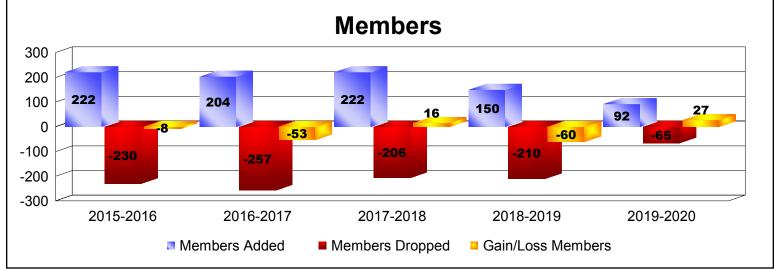

District 201Q4 As of December 2019 Cumulative

| Year      | New<br>Clubs | Dropped<br>Clubs | Gain/<br>Loss<br>Clubs | New<br>Members | Charter<br>Members | Reinstate<br>Members | Transfer<br>Members | Total<br>Member<br>Added | Total<br>Members<br>Dropped | Gain/<br>Loss<br>Members |
|-----------|--------------|------------------|------------------------|----------------|--------------------|----------------------|---------------------|--------------------------|-----------------------------|--------------------------|
| 2015-2016 | 1            | -2               | -1                     | 164            | 30                 | 7                    | 21                  | 222                      | -230                        | -8                       |
| 2016-2017 | 0            | -1               | -1                     | 158            | 19                 | 6                    | 21                  | 204                      | -257                        | -53                      |
| 2017-2018 | 0            | 0                | 0                      | 198            | 2                  | 4                    | 18                  | 222                      | -206                        | 16                       |
| 2018-2019 | 0            | 0                | 0                      | 119            | 5                  | 5                    | 21                  | 150                      | -210                        | -60                      |
| 2019-2020 | 0            | 0                | 0                      | 79             | 2                  | 3                    | 8                   | 92                       | -65                         | 27                       |
| Average   | 0            | -1               | 0                      | 144            | 12                 | 5                    | 18                  | 178                      | -194                        | -16                      |